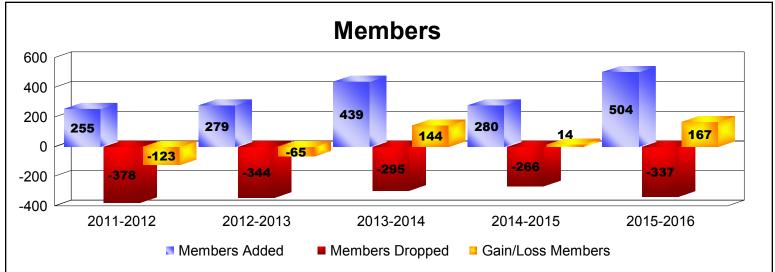

District 336 D

As of June 2016 Cumulative

| Year      | New<br>Clubs | Dropped<br>Clubs | Gain/<br>Loss<br>Clubs | New<br>Members | Charter<br>Members | Reinstate<br>Members | Transfer<br>Members | Total<br>Member<br>Added | Total<br>Members<br>Dropped | Gain/<br>Loss<br>Members |
|-----------|--------------|------------------|------------------------|----------------|--------------------|----------------------|---------------------|--------------------------|-----------------------------|--------------------------|
| 2011-2012 | 0            | -3               | -3                     | 247            | 0                  | 1                    | 7                   | 255                      | -378                        | -123                     |
| 2012-2013 | 0            | -3               | -3                     | 264            | 0                  | 3                    | 12                  | 279                      | -344                        | -65                      |
| 2013-2014 | 0            | 0                | 0                      | 430            | 0                  | 3                    | 6                   | 439                      | -295                        | 144                      |
| 2014-2015 | 0            | 0                | 0                      | 269            | 0                  | 4                    | 7                   | 280                      | -266                        | 14                       |
| 2015-2016 | 0            | -2               | -2                     | 496            | 0                  | 1                    | 7                   | 504                      | -337                        | 167                      |
| Average   | 0            | -2               | -2                     | 341            | 0                  | 2                    | 8                   | 351                      | -324                        | 27                       |