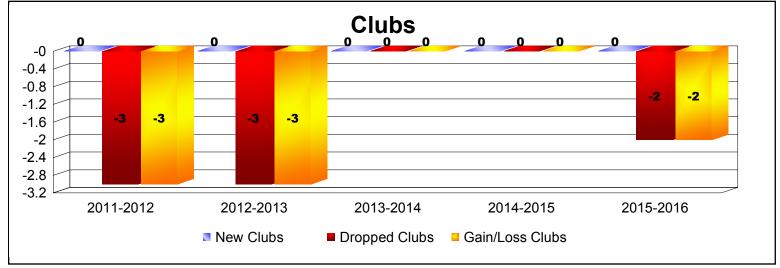

District 336 D

As of June 2016 Cumulative

| Year      | New<br>Clubs | Dropped<br>Clubs | Gain/<br>Loss<br>Clubs | New<br>Members | Charter<br>Members | Reinstate<br>Members | Transfer<br>Members | Total<br>Member<br>Added | Total<br>Members<br>Dropped | Gain/<br>Loss<br>Members |
|-----------|--------------|------------------|------------------------|----------------|--------------------|----------------------|---------------------|--------------------------|-----------------------------|--------------------------|
| 2011-2012 | 0            | -3               | -3                     | 247            | 0                  | 1                    | 7                   | 255                      | -378                        | -123                     |
| 2012-2013 | 0            | -3               | -3                     | 264            | 0                  | 3                    | 12                  | 279                      | -344                        | -65                      |
| 2013-2014 | 0            | 0                | 0                      | 430            | 0                  | 3                    | 6                   | 439                      | -295                        | 144                      |
| 2014-2015 | 0            | 0                | 0                      | 269            | 0                  | 4                    | 7                   | 280                      | -266                        | 14                       |
| 2015-2016 | 0            | -2               | -2                     | 496            | 0                  | 1                    | 7                   | 504                      | -337                        | 167                      |
| Average   | 0            | -2               | -2                     | 341            | 0                  | 2                    | 8                   | 351                      | -324                        | 27                       |